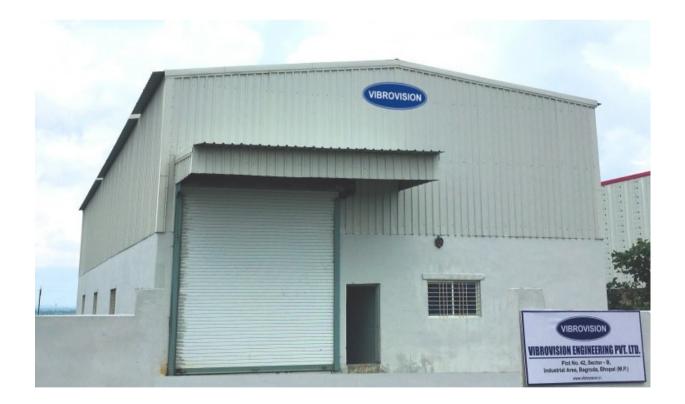

## **OUR FACILITY**

### OUR FACTORY AND WEARHOUSE AREA COVERS A TOTAL AREA OF 20,000 SQ. FOOT.

Our facility located at Industrial Area Bagroda, Bhopal and having well connectivity with Bhopal-Hoshangabad Highway NH46 and Rail network. Being having strategically located at central part of India, Pump / Motors/ Equipment need repairing can be transfered to our facility within minimum transport time.