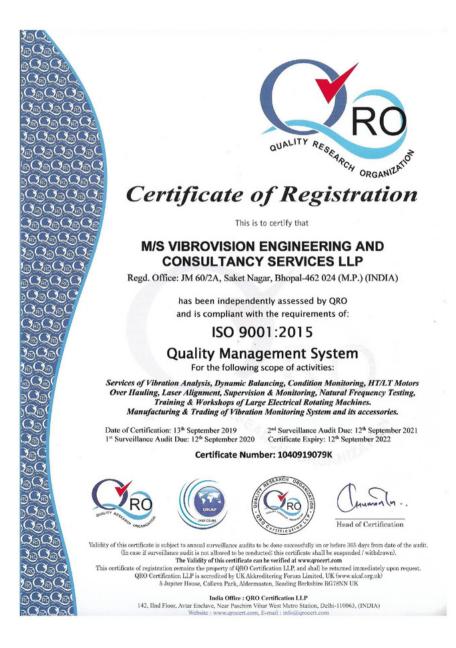

### **ISO: INTEGRATED MANAGEMENT SYSTEM**

VIBROVISION HAS IMPLEMENTED A STRUCTURED, SYSTEMATIC AND DOCUMENTED MANAGEMENT SYSTEM KNOWN AS "INTEGRATED MANAGEMENT SYSTEM-IMS" INTEGRATING RELEVANT ISO 9001:2015 STANDARD TO ACHIEVE THE OBJECTIVES THAT ARE CRUCIAL TO ASSURE QUALITY WORK PRACTICE.

- QUALITY SYSTEM AS PER ISO 9001:2015.
- COMPLETE UNDERSTANDING OF CUSTOMER'S RESPECT OF TECHNOLOGY, INSTALLATION & TESTING METHOD BETTER TESTING FACILITIES.
- DEFECTS.

ALL OUR SYSTEMS & PROCEDURES ADHERE TO STANDARD